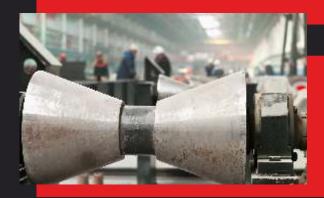

# **Seamless Tube Rolling Mill**

Seamless tube rolling mill uses four rows cylindrical roller bearing, four rows tapered roller bearings. The rolling force is large, this rolling mill can roll seamless pipe diameter of 650mm or greater.