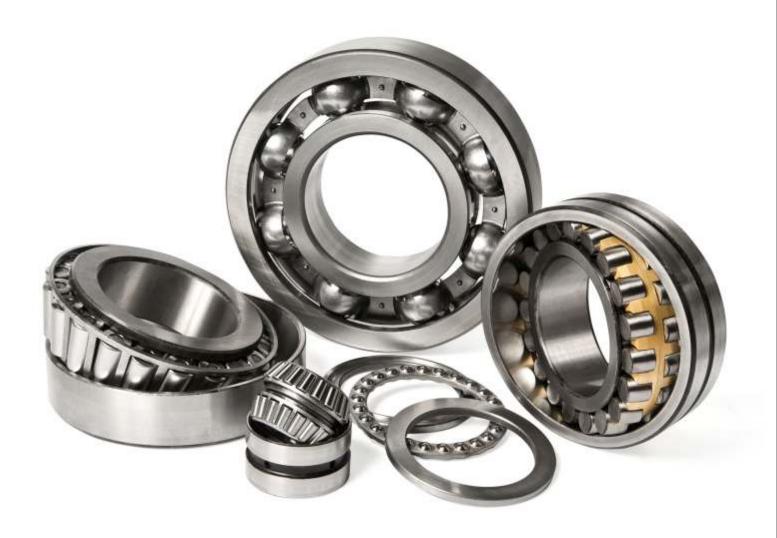

# **Rolling Mill**

Medium thick hot rolled plate, thick hot rolled plate rolling mill such as 3500, 4300 etc. use large size four rows cylindrical roller bearing, large size four rows tapered roller bearings and large size sealed four rows tapered roller bearings.

## **Continuous Caster**

Continuous casters use high temperature resistant, sealed spherical roller bearings, Spherical ball bearings, four row cylindrical roller bearings. The main features: The bearings used in high ambient temperature, high reliability of bearings.

# 100 tons and 200 tons converter reducer

This machine uses large size cylindrical roller bearings, spherical roller bearings, Converter uses large size spherical roller bearings and large size split spherical roller bearings, large size steel ladle uses three rows cylindrical wheel bearings, Carrying capacity of these bearings is large, easy to install.

# **Plate Hot Rolling Mill**

Plate Hot rolling mill uses Double-Direction tapered roller thrust bearings, large size four rows tapered roller bearings, sealed spherical roller bearings, high precision, large capacity..

# **Seamless Tube Rolling Mill**

Seamless tube rolling mill uses four rows cylindrical roller bearing, four rows tapered roller bearings. The rolling force is large, this rolling mill can roll seamless pipe diameter of 650mm or greater.