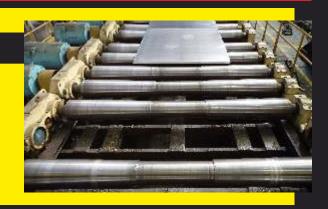

# **Rolling Mill**

Medium thick hot rolled plate, thick hot rolled plate rolling mill such as 3500, 4300 etc. use large size four rows cylindrical roller bearing, large size four rows tapered roller bearings and large size sealed four rows tapered roller bearings.

# **Plate Hot Rolling Mill**

Plate Hot rolling mill uses Double-Direction tapered roller thrust bearings, large size four rows tapered roller bearings, sealed spherical roller bearings, high precision, large capacity..